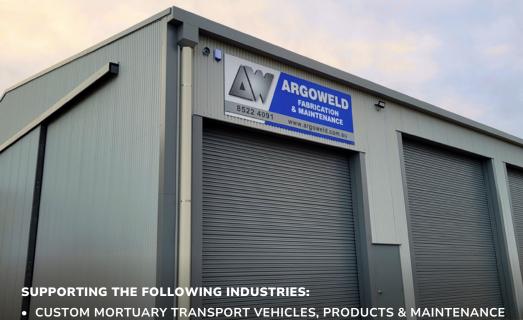

# Custom Mortuary Transport Vehicles, Products & Maintenance

Our sealed, upholstered capsules are purpose-built for discreet, secure, and respectful mortuary transportation. Designed and fabricated in close collaboration with clients, these custom capsules are professionally integrated into three types of vehicles: