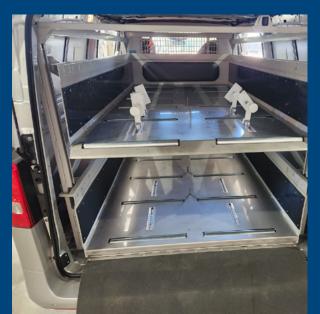

# Custom Mortuary Transport Vehicles, Products & Maintenance

Our sealed, upholstered capsules are purpose-built for discreet, secure, and respectful mortuary transportation. Designed and fabricated in close collaboration with clients, these custom capsules are professionally integrated into three types of vehicles:

## Our Product Range Includes (but is not limited to):

- Stainless steel floors with integrated roller systems
- Adjustable locking rails for secure coffin restraint
- Internal LED lighting for visibility and presentation
- Remote air conditioning systems for climate control
- Multi-level coffin stackers for optimized space usage
- 12- or 24-volt electrical systems with automation features
- Catafalque products (ceremonial platforms and display units)
- Servicing and maintenance of fluid-lowering devices
- Preventive maintenance for cremation and processing equipment

- Design and construction of custom storage and handling solutions
- Coffin trolleys / casket dollies
- Motorised casket movers for heavy-load transport
- Hydraulic or electric lift-assist systems
- Mortuary racking systems for optimised storage
- Viewing platforms and portable catafalgues
- Display lifts for ceremonial presentations
- Hearse loading systems with extendable roller beds
- Coffin restraints and securement kits
- Casket lowering devices for graveside services