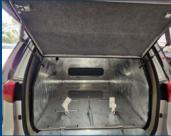

# Custom Mortuary Transport Vehicles, Products & Maintenance

Our sealed, upholstered capsules are purpose-built for discreet, secure, and respectful mortuary transportation. Designed and fabricated in close collaboration with clients, these custom capsules are professionally integrated into three types of vehicles:

- Vans (e.g., Mercedes-Benz Sprinter, Ford Transit & Toyota HiAce)
- 4WD / Utility Vehicles
- Wagons / Estate Cars

## Our Product Range Includes (but is not limited to):

- Stainless steel floors with integrated roller systems
- Adjustable locking rails for secure coffin restraint
- Internal LED lighting for visibility and presentation
- Remote air conditioning systems for climate control
- Multi-level coffin stackers for optimized space usage
- 12- or 24-volt electrical systems with automation features
- Catafalque products (ceremonial platforms and display units)
- Servicing and maintenance of fluid-lowering devices
- Preventive maintenance for cremation and processing equipment