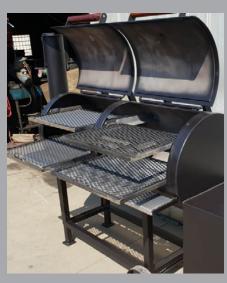

#### **Offset Smokers**

#### THE STANDARD DRUM SIZE RANGE IS:

- 600 x 1200 1 or 2 door with 2 shelves per door
- 750 x 1800 2 Door with 3 shelves per door
- 900 x 2500 3 Door with 3 shelves per door
- Custom Design for large Commercial Businesses
- Custom Vertical Drum Smokers