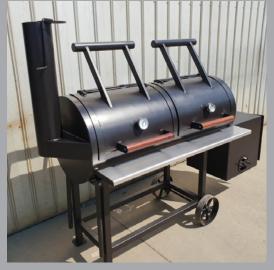

Comes fully equipped with your custom designed smoker.

#### **Offset Smokers**

#### THE STANDARD DRUM SIZE RANGE IS:

- 600 x 1200 1 or 2 door with 2 shelves per door
- 750 x 1800 2 Door with 3 shelves per door
- 900 x 2500 3 Door with 3 shelves per door
- Custom Design for large Commercial Businesses
- Custom Vertical Drum Smokers