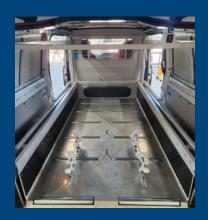

# Custom Mortuary Transport Vehicles, Products & Maintenance

Our sealed, upholstered capsules are purpose-built for discreet, secure, and respectful mortuary transportation. Designed and fabricated in close collaboration with clients, these custom capsules are professionally integrated into three types of vehicles:

## Our Product Range Includes (but is not limited to):

- Stainless steel floors with integrated roller systems
- Adjustable locking rails for secure coffin restraint
- Internal LED lighting for visibility and presentation
- Remote air conditioning systems for climate control
- Multi-level coffin stackers for optimized space usage
- 12- or 24-volt electrical systems with automation features
- Catafalque products (ceremonial platforms and display units)
- Servicing and maintenance of fluid-lowering devices
- Preventive maintenance for cremation and processing equipment

- Design and construction of custom storage and handling solutions
- Coffin trolleys / casket dollies
- Motorised casket movers for heavy-load transport
- Hydraulic or electric lift-assist systems
- Mortuary racking systems for optimised storage
- Viewing platforms and portable catafalgues
- Display lifts for ceremonial presentations
- Hearse loading systems with extendable roller beds
- Coffin restraints and securement kits
- Casket lowering devices for graveside services